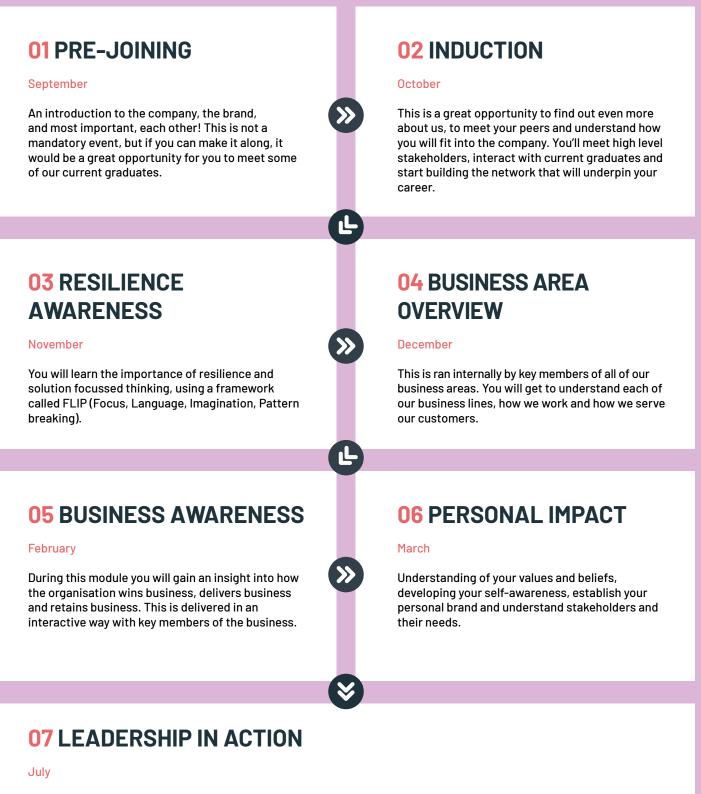

# WHAT TO EXPECT IN YEAR 1

Focuses on understanding how you work in a team, as a leader and a follower. Develop your own leadership proposition and understand your development areas.

## WHAT TO EXPECT IN YEAR 2